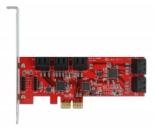

# Delock PCI Express x2 Card > 10 x internal SATA 6 Gb/s - Low Profile Form Factor

#### Description

The PCI Express card by Delock expands a PC by **ten internal SATA ports**. Different devices such as SSDs, hard drives, DVD-drives etc. can be connected to the card.

### **Specification**

• Connectors:

internal:

10 x SATA 6 Gb/s 7 pin plug

1 x PCI Express x2, V2.0

12 x 2 pin pin header for LED

- · Chipset: JMicron
- Supports Native Command Queuing (NCQ)
- Supports ATA, ATAPI
- Hot Plug