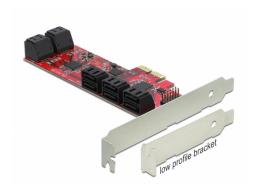

# Delock PCI Express x2 Card > 10 x internal SATA 6 Gb/s - Low Profile Form Factor

#### Description

The PCI Express card by Delock expands a PC by **ten internal SATA ports**. Different devices such as SSDs, hard drives, DVD-drives etc. can be connected to the card.

### **Specification**

• Connectors:

internal:

10 x SATA 6 Gb/s 7 pin plug

1 x PCI Express x2, V2.0

12 x 2 pin pin header for LED

- · Chipset: JMicron
- Supports Native Command Queuing (NCQ)
- Supports ATA, ATAPI
- Hot Plug

## **Package content**

- PCI Express card
- Low profile bracket
- User manual