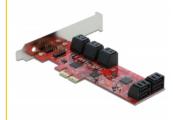

# Delock PCI Express x2 Card > 10 x internal SATA 6 Gb/s - Low Profile Form Factor

#### Description

The PCI Express card by Delock expands a PC by **ten internal SATA ports**. Different devices such as SSDs, hard drives, DVD-drives etc. can be connected to the card.

### **Specification**

• Connectors:

internal:

10 x SATA 6 Gb/s 7 pin plug

1 x PCI Express x2, V2.0

12 x 2 pin pin header for LED

- · Chipset: JMicron
- Supports Native Command Queuing (NCQ)
- Supports ATA, ATAPI
- Hot Plug