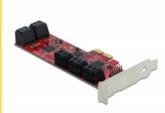

# Delock PCI Express x2 Card > 10 x internal SATA 6 Gb/s - Low Profile Form Factor

#### Description

The PCI Express card by Delock expands a PC by **ten internal SATA ports**. Different devices such as SSDs, hard drives, DVD-drives etc. can be connected to the card.

### **Specification**

• Connectors:

internal:

10 x SATA 6 Gb/s 7 pin plug

1 x PCI Express x2, V2.0

12 x 2 pin pin header for LED

- · Chipset: JMicron
- Supports Native Command Queuing (NCQ)
- Supports ATA, ATAPI
- Hot Plug