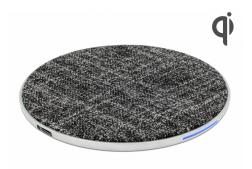

#### Description

This Qi certified charging station by Delock can be used for wireless charging of a mobile device. Energy transfer by induction eliminates the need for cables and protects the connectors. The charger supports fast charging of up to 7.5 / 10 W with appropriately equipped smartphones.

blue pulsating: charging in progress

red blinking: error

Housing material: metal

· Fabric cover

Anti-Slip base

• Dimensions: diameter ca. 88 mm, height ca. 7 mm