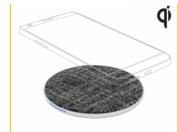

#### Description

This Qi certified charging station by Delock can be used for wireless charging of a mobile device. Energy transfer by induction eliminates the need for cables and protects the connectors. The charger supports fast charging of up to 7.5 / 10 W with appropriately equipped smartphones.