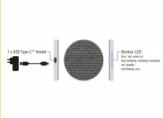

## **Specification**

• Connector:

1 x USB Type-CTM female

Charging power: 5 V / 1.0 A (5 W), 9 V / 1.1 A (7.5 / 10 W)

Frequency range: 110 - 205 kHz
Transmission power: max. 10 W

• Bicolour LED:

blue: power on

blue pulsating: charging in progress

red blinking: error

Housing material: metal

· Fabric cover

Anti-Slip base

• Dimensions: diameter ca. 88 mm, height ca. 7 mm

## Package content

- Qi charging station
- USB Type-A to USB Type-C™ cable, length ca. 100 cm